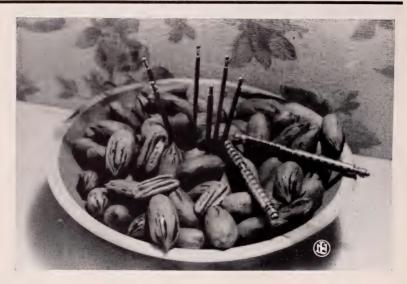

. Kernels sweet and edible. Fine for orchards or specimen planting. 3 to 4 ft., 75c each; \$6.50 for 10.

### WALNUTS

Franguette. (English Walnut). Grafted plants, 3-4 ft., \$2.00 each.

 Juglans
 nigra
 (Black Walnuts).
 The old-fashioned, well-known black walnut.

 nut.
 Each

 3 to 4 ft.
 \$ .75

 2 to 3 ft.
 .60

Japanese. Particularly successful in the Southern states. The tree is very handsome and has a large, spreading top. It makes a useful as well as an ornamental tree. At three years of age the tree commences to bear. The shells are moderately thick, but the kernels are very sweet.

Each 10 2 to 3 ft. .....\$1.00 \$8.50

PLEASE NOTE: Our Nursery is not open for business on Sundays.

Our week-day business day begins at 8 A.M.—closing at 4:30 P.M. Saturdays we close at 2:30 P.M.



# PECANS •

Plant pecans 50 to 60 feet apart, according to soil, which should be good. Pecans grow well on rich bottom soils, on high land of the sandy pine-levels, on sandy soil where there is clay subsoil, but not in deep and never in pipe clay or undrained land. A sour soil will kill or injure the trees and never be satisfactory. To get crops, you must cultivate, fertilize, and properly prune the trees. The pecan is long-lived. Our trees, if properly cared for, should bear in five years, bear paying crops at eight years, and should produce 16-20 pounds of nuts per tree at 10 years.

Planting and Cultivating. After pecans reach maturity in fall, transplant any time until March. Keep roots covered with moss or wet sacks at all times before planting—they must not dry out. Dig hole for tr